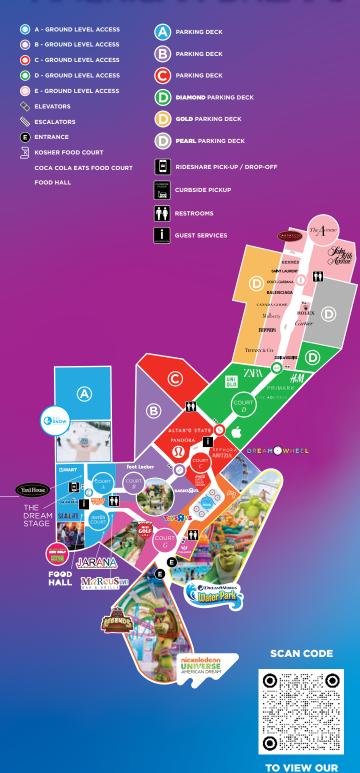

is purchase, I agree to the Terms and Conditions and note that tickets are non-refundable and non-transferable once purchased.

Code: https://www.visitsealife.com/new-jersey/tickets-passes/ways-to-visit/american-dream-vip/

# ☐ Sesame Street Learn & Play

#### Court G, Level 1

Save \$5 off regular-priced general admission tickets.

Subject to availability and capacity. Maximum of six guests per coupon. Please show the Discount Book offer to Cashier at the attraction ticket counter. Code: SAVE5

# □ TiLT: A Tracy Lee Stum Museum

#### Court B, Level 1

Save \$2 off regular-priced general admission tickets.

Subject to availability and capacity. Maximum of six guests per coupon. Please show the Discount Book offer to Cashier at the attraction ticket counter. Code: SAVE2

# AMERICAN DREAM.



**MOBILE DIRECTORY** 



# AMERICAN DREAM. PLAY. SHOP. DINE. DREAM!